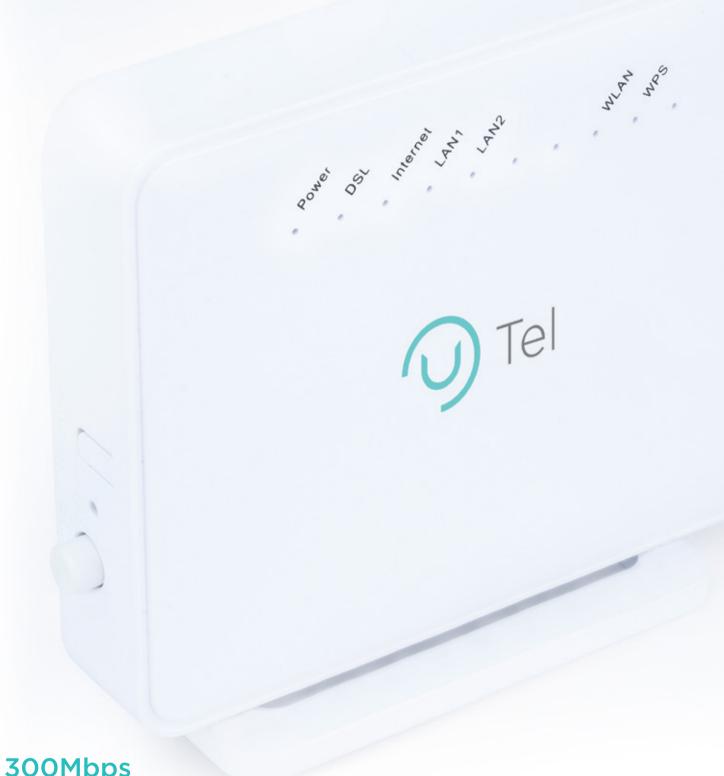

# 300Mbps

Wireless N VDSL2/ADSL2+ Modem Router

# Model: V301

## All-in-one

High speed Internet access, NAT Router, Ethernet Switch, Access point in VDSL Modem.

Easy to use Run with passing simple wizard less than a minute.

# For Home users and small business:

This modem can provide an Internet connection at speeds of up to 100Mbps. It also facilitates connecting to wireless or Wi-Fi hotspots at a rate of 300 Mbps. One DSL port (RJ11), two LAN ports (RJ45), and WLAN 802.11n are equipped by V301. A user-friendly web-based interface is provided to manage the modem setting. The V301 modem is designed for high-speed Internet distribution in homes and small businesses.

# مخصوص کاربران نیمه حرفه ای و مشاغل کوچک

این دستگاه ارایه اینترنت (داده و ویدئو) با سرعت 100مگابیت بر ثانیه با بهره