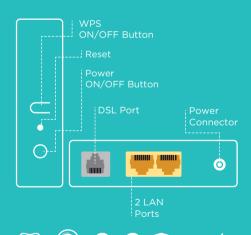

#### Interface

- Wireless 300Mbps
- LAN Ports: 2 x RJ45
- DSL Port: 1 x RJ11
- Antennas: Internal MIMO 2x2

#### **LEDs**

- Power
- DSL
- Internet
- LAN1
- LAN2
- WLAN
- WPS

## Power Adapter

• 12V DC, 1A